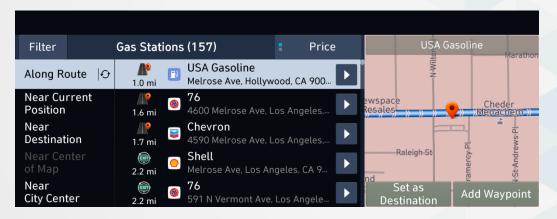

- When searching for Electric Vehicle charging stations, brand icons will appear.
- Also displays [AC][DC] on the search result list

- Version 14.0 (13.41.42.xxx)
- Search for gas stations by price in the search results. (active connected services required)