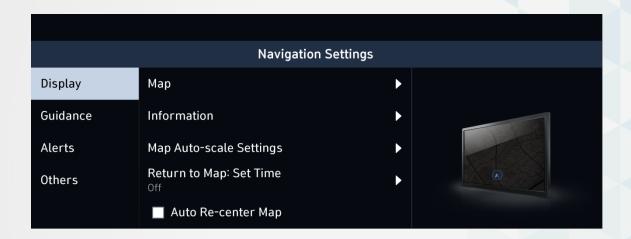

The below features were added during different periods. If your current map version is the same or newer, these features would already be in your system.

- Version 14.0 (13.41.42.xxx)
- Adding more map themes : Milk(Default), Café latte, Mocha

Go to → Navigation Settings > Display > Map Color

- Displaying an update notification pop-up if map is over two years old.

- Version 14.0 (13.41.42.xxx)
- Weather information added through connected services (requires an active subscription)