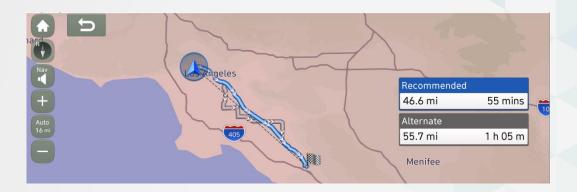

- Version 14.0 (13.41.42.xxx)
- Connected routing (Server Based Routing or SBR)

With SBR, when a customer inputs an address and presses Search, the route is computed in the cloud (server), rather than in the vehicle head unit (locally).

The benefits include faster, more optimal, and accurate routing. Active connected services required.

- Version 14.0 (13.41.42.xxx)
- New map display and easy to add POI display on the map
- Current vehicle speed displayed on the screen