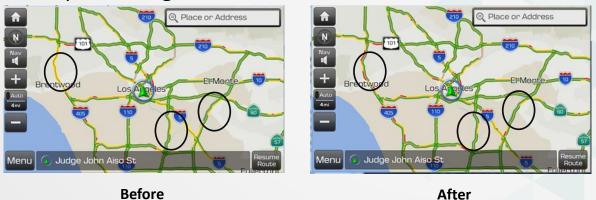

- Version 13.5 (12.47.44.xxx)
- Added Pause/Resume button when using navigation guidance. Special note: to cancel the route, hold down on the Pause/Resume button

- HD Traffic/Bluetooth indicator

**Before** 

#### After

- HD Traffic is grayed out when not available.
- No indicator shown when HD traffic is available.

The below features were added during different periods. If your current map version is the same or newer, these features would already be in your system.

- Version 13.5 (12.47.44.xxx)
- Highway Driver Assist feature expanded to include more highways
- Improved 3D building visualization

- More precise segmentation of traffic colors

Note: colors indicate traffic congestion