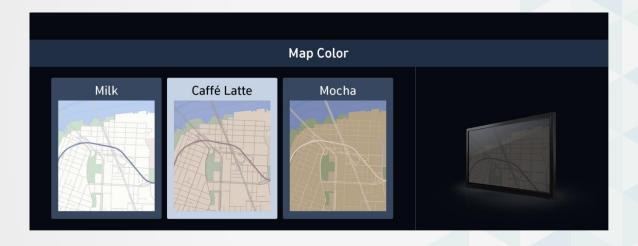

The below features were added during different periods. If your current map version is the same or newer, these features would already be in your system.

- Version 14.0 (13.41.42.xxx)
- Adding more map themes : Milk(Default), Café latte, Mocha

Go to → Navigation Settings > Display > Map Color

- Displaying an update notification pop-up if map is over two years old.

- Version 14.0 (13.41.42.xxx)
- Weather information added through connected services (requires an active subscription)