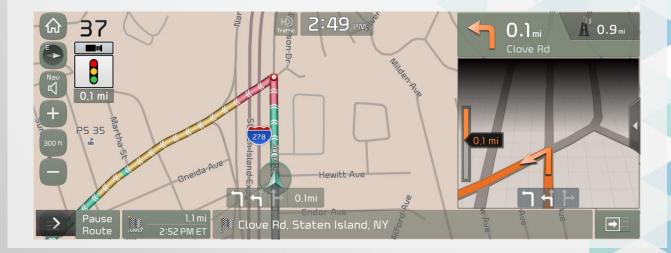

- Version 13.5 (12.47.44.xxx)
- Added Pause/Resume button when using navigation guidance. Special note: to cancel the route, hold down on the Pause/Resume button

- HD Traffic/Bluetooth indicator

**Before** 

#### After

- HD Traffic is grayed out when not available.
- No indicator shown when HD traffic is available.

The below features were added during different periods. If your current map version is the same or newer, these features would already be in your system.

- Version 13.5 (12.47.44.xxx)
- Highway Driver Assist feature expanded to include more highways
- Improved 3D building visualization

- More precise segmentation of traffic colors

Note: colors indicate traffic congestion