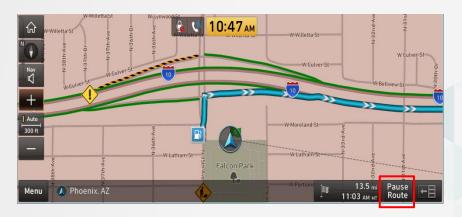

- Version 13.5 (12.47.44.xxx)
- Added Pause/Resume button when using navigation guidance. Special note: to cancel the route, hold down on the Pause/Resume button

- HD Traffic/Bluetooth indicator

**Before** 