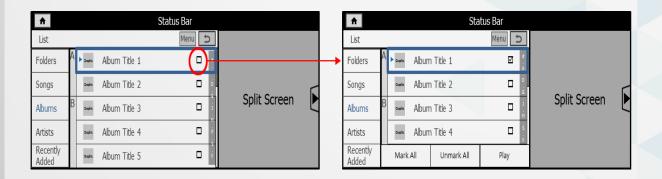

- Version 14.0 (13.41.42.xxx)
- Improvement to media playback
- Added cover image to background for advanced
  GUI on media playback screen

- Custom select multi-selection playback (album, artist)

The below features were added during different periods. If your current map version is the same or newer, these features would already be in your system.