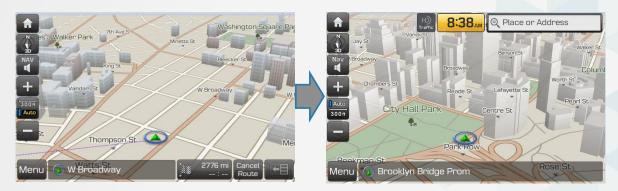

The benefits include faster, more optimal, and accurate routing. Active connected services required.

- Version 14.0 (13.41.42.xxx)
- New map display and easy to add POI display on the map
- Current vehicle speed displayed on the screen

- Version 13.5 (12.47.44.xxx)
- Highway Driver Assist feature expanded to include more highways
- Improved 3D building visualization

- More precise segmentation of traffic colors

Note: colors indicate traffic congestion