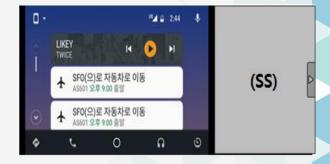

- Version 14.0 (13.41.42.xxx)
- Added Sound of Nature

Go to → Media > Sound of Nature

- Version 14.0 (13.41.42.xxx)
- Display Split Screen on Android Auto or Apple CarPlay

The below features were added during different periods. If your current map version is the same or newer, these features would already be in your system.