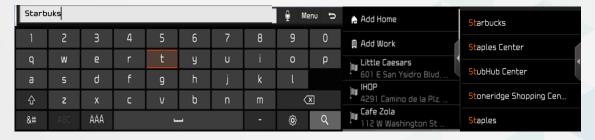

The below features were added during different periods. If your current map version is the same or newer, these features would already be in your system.

- Version 13.5 (12.47.44.xxx)
  - Spell check capability in search bar

#### After

- System shows closest results even with misspelling
- Note: image of system shown above is of a different head unit, but functionality is the same.