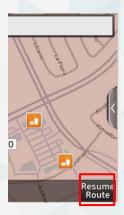

- Version 13.5 (12.47.44.xxx)
- Added Pause/Resume button when using navigation guidance. Special note: to cancel the route, hold down on the Pause/Resume button

- HD Traffic/Bluetooth indicator

**Before** 