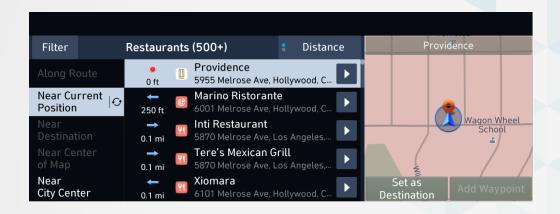

- Version 14.0 (13.41.42.xxx)
- Added 'La Liste' restaurants, the world's top 1,000 best restaurant selections

- Version 14.0 (13.41.42.xxx)
- Providing function to display navigation guidance at the top of the screen while viewing other screens

- Version 14.0 (13.41.42.xxx)
- 'Drop-Down' search function updated to 'Toggle'. Can now search by distance, name or best match.

By Name

By Best Match

- Version 14.0 (13.41.42.xxx)
- When vehicle is at complete stop for more than 15 seconds, the route overview is displayed.