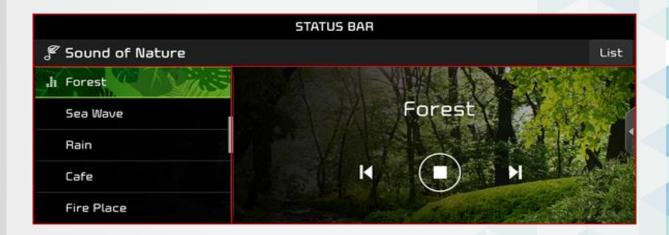

- Version 14.0 (13.41.42.xxx)
- Added Sound of Nature

Go to → Media > Sound of Nature

- Version 14.0 (13.41.42.xxx)
- Display Split Screen on Android Auto or Apple CarPlay

The below features were added during different periods. If your current map version is the same or newer, these features would already be in your system.