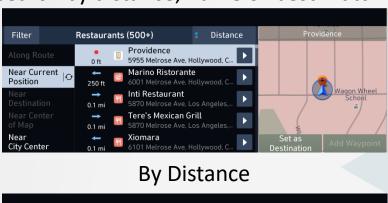

- Version 14.0 (13.41.42.xxx)
- 'Drop-Down' search function updated to 'Toggle'. Can now search by distance, name or best match.

By Name

By Best Match

- Version 14.0 (13.41.42.xxx)
- When vehicle is at complete stop for more than 15 seconds, the route overview is displayed.