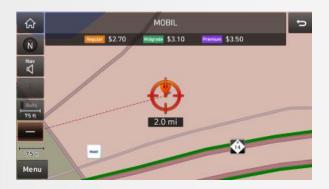

- When searching for Electric Vehicle charging stations, brand icons will appear.
- Also displays [AC][DC] on the search result list

- Version 14.0 (13.41.42.xxx)
- Search for gas stations by price in the search results. (active connected services required)