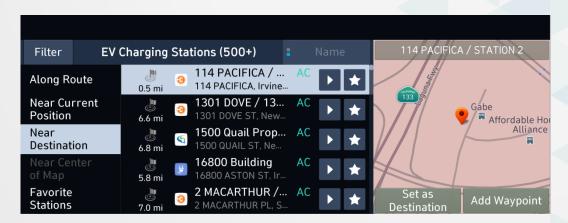

- When searching for Electric Vehicle charging stations, brand icons will appear.
- Also displays [AC][DC] on the search result list

- Version 14.0 (13.41.42.xxx)
- Search for gas stations by price in the search results. (active connected services required)