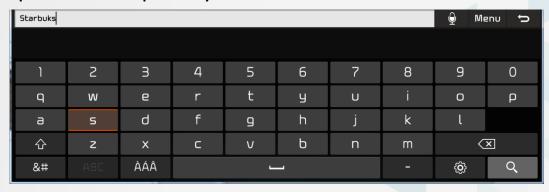

The below features were added during different periods. If your current map version is the same or newer, these features would already be in your system.

- Version 13.5 (12.47.44.xxx)
  - Spell check capability in search bar

**Before** 

 No results shown when misspelling place of interest (ex. "Starbuks" shows no results)