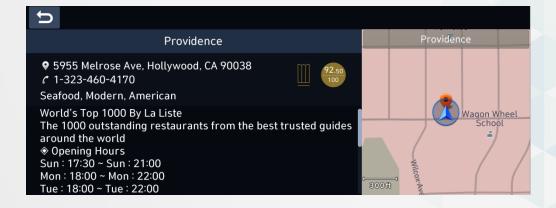

- Version 14.0 (13.41.42.xxx)
- Added 'La Liste' restaurants, the world's top 1,000 best restaurant selections

- Version 14.0 (13.41.42.xxx)
- Providing function to display navigation guidance at the top of the screen while viewing other screens