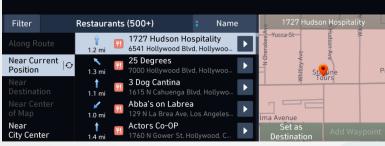

- Version 14.0 (13.41.42.xxx)
- 'Drop-Down' search function updated to 'Toggle'. Can now search by distance, name or best match.

By Name

By Best Match

- Version 14.0 (13.41.42.xxx)
- When vehicle is at complete stop for more than 15 seconds, the route overview is displayed.