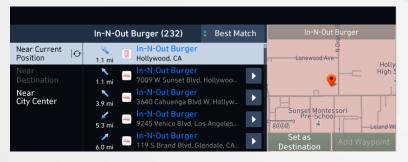

- Version 14.0 (13.41.42.xxx)
- 'Drop-Down' search function updated to 'Toggle'. Can now search by distance, name or best match.

By Name

By Best Match

- Version 14.0 (13.41.42.xxx)
- When vehicle is at complete stop for more than 15 seconds, the route overview is displayed.